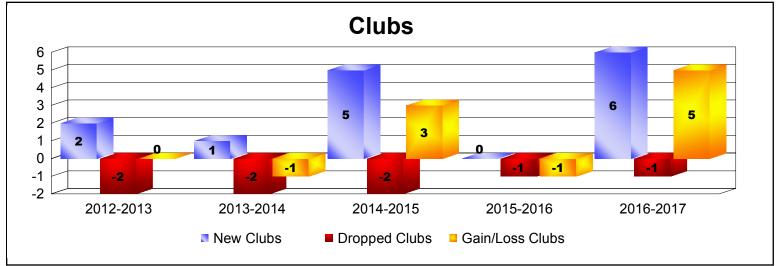

District 4 L6

As of June 2017 Cumulative

| Year      | New<br>Clubs | Dropped<br>Clubs | Gain/<br>Loss<br>Clubs | New<br>Members | Charter<br>Members | Reinstate<br>Members | Transfer<br>Members | Total<br>Member<br>Added | Total<br>Members<br>Dropped | Gain/<br>Loss<br>Members |
|-----------|--------------|------------------|------------------------|----------------|--------------------|----------------------|---------------------|--------------------------|-----------------------------|--------------------------|
| 2012-2013 | 2            | -2               | 0                      | 194            | 72                 | 17                   | 9                   | 292                      | -265                        | 27                       |
| 2013-2014 | 1            | -2               | -1                     | 174            | 124                | 17                   | 3                   | 318                      | -328                        | -10                      |
| 2014-2015 | 5            | -2               | 3                      | 201            | 171                | 11                   | 8                   | 391                      | -285                        | 106                      |
| 2015-2016 | 0            | -1               | -1                     | 185            | 7                  | 7                    | 7                   | 206                      | -296                        | -90                      |
| 2016-2017 | 6            | -1               | 5                      | 264            | 156                | 22                   | 9                   | 451                      | -300                        | 151                      |
| Average   | 3            | -2               | 1                      | 204            | 106                | 15                   | 7                   | 332                      | -295                        | 37                       |