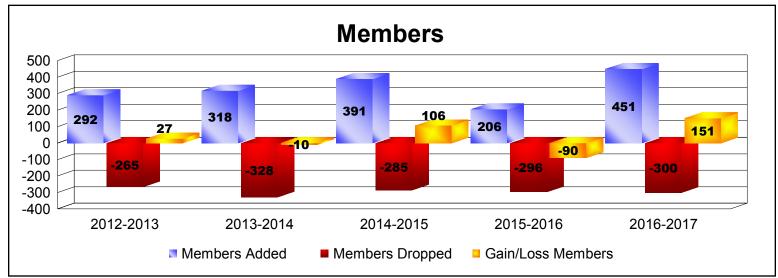

District 4 L6

As of June 2017 Cumulative

| Year      | New<br>Clubs | Dropped<br>Clubs | Gain/<br>Loss<br>Clubs | New<br>Members | Charter<br>Members | Reinstate<br>Members | Transfer<br>Members | Total<br>Member<br>Added | Total<br>Members<br>Dropped | Gain/<br>Loss<br>Members |
|-----------|--------------|------------------|------------------------|----------------|--------------------|----------------------|---------------------|--------------------------|-----------------------------|--------------------------|
| 2012-2013 | 2            | -2               | 0                      | 194            | 72                 | 17                   | 9                   | 292                      | -265                        | 27                       |
| 2013-2014 | 1            | -2               | -1                     | 174            | 124                | 17                   | 3                   | 318                      | -328                        | -10                      |
| 2014-2015 | 5            | -2               | 3                      | 201            | 171                | 11                   | 8                   | 391                      | -285                        | 106                      |
| 2015-2016 | 0            | -1               | -1                     | 185            | 7                  | 7                    | 7                   | 206                      | -296                        | -90                      |
| 2016-2017 | 6            | -1               | 5                      | 264            | 156                | 22                   | 9                   | 451                      | -300                        | 151                      |
| Average   | 3            | -2               | 1                      | 204            | 106                | 15                   | 7                   | 332                      | -295                        | 37                       |